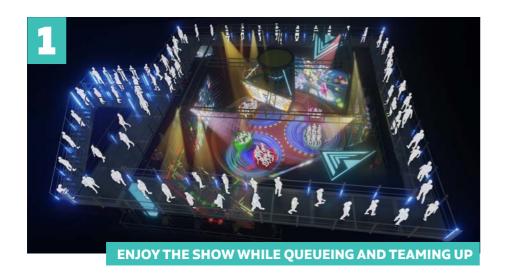

# Action league, The Interactive Revolution!

Multiple teams compete against each other up to a final winner, featuring an ultra-dynamic multi axis rotation. The competition takes place in one large room and all teams duel amongst each other, across 3 to 5 different scenes.

Winning teams compete against each other, alternating up to the final winning team.