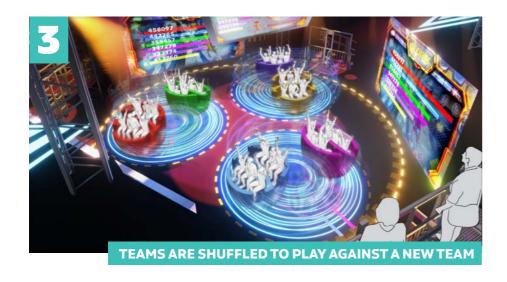

# Action league, The Interactive Revolution!

Multiple teams compete against each other up to a final winner, featuring an ultra-dynamic multi axis rotation. The competition takes place in one large room and all teams duel amongst each other, across 3 to 5 different scenes.

Winning teams compete against each other, alternating up to the final winning team.

## **UNIQUE ADVANTAGES:**

- Tournament through duelling sessions
- High throughput on a small footprint and budget
- Stadium queueline enabling to enjoy the Interactive Show