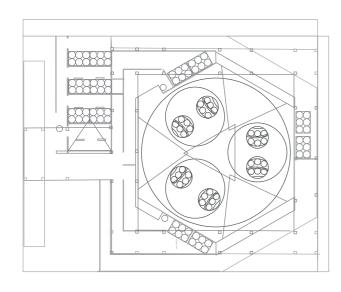

## ▶ PRODUCT

# **ACTION LEAGUE**

# Action league, The Interactive Revolution!

Multiple teams compete against each other up to a final winner, featuring an ultra-dynamic multi axis rotation. The competition takes place in one large room and all teams duel amongst each other, across 3 to 5 different scenes.

Winning teams compete against each other, alternating up to the final winning team.













## **FOR WHO?**

- Theme Parks
- Large FEC

#### **THROUGHPUT**

350 to 1000 pph

#### **FOOTPRINT**

350 to 625 m<sup>2</sup>

3767 to 6727 ft<sup>2</sup>

## **INCLUDED IN THE PACKAGE:**

- Ride system
- Show control
- Interactive devices
- · Interactive media
- AV
- Light show
- Operators control
- · Photo capture

## **UNIQUE ADVANTAGES:**

- Tournament through duelling sessions
- High throughput on a small footprint and budget
- Stadium queueline enabling to enjoy the Interactive Show

## \*\*AVAILABLE OPTIONS

- Custom content
- Photostore
- Multiple games content
- Large version (12 teams instead of 6)
- Deluxe version (Large version + immersive curved screens)
- Elaborated queue line
- Preshow







#### Belgium [HQ]

Avenue Pasteur 11 B-1300 Wavre

#### Singapore

16 Raffles Qu