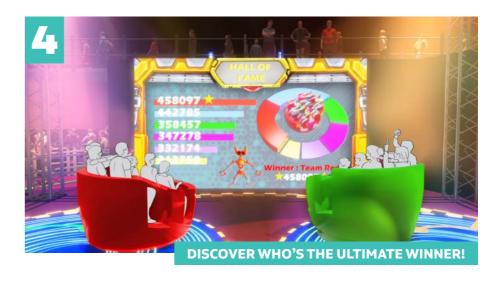

# Action league, The Interactive Revolution!

Multiple teams compete against each other up to a final winner, featuring an ultra-dynamic multi axis rotation. The competition takes place in one large room and all teams duel amongst each other, across 3 to 5 different scenes.

Winning teams compete against each other, alternating up to the final winning team.