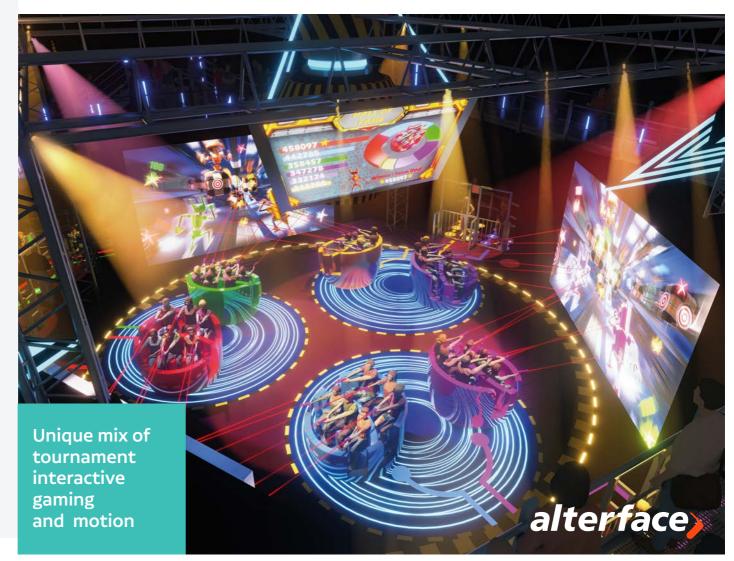

# Action league, The Interactive Revolution!

Multiple teams compete against each other up to a final winner, featuring an ultra-dynamic multi axis rotation. The competition takes place in one large room and all teams duel amongst each other, across 3 to 5 different scenes.

Winning teams compete against each other, alternating up to the final winning team.

## **UNIQUE ADVANTAGES:**

- Tournament through duelling sessions
- High throughput on a small footprint and budget
- Stadium queueline enabling to enjoy the Interactive Show