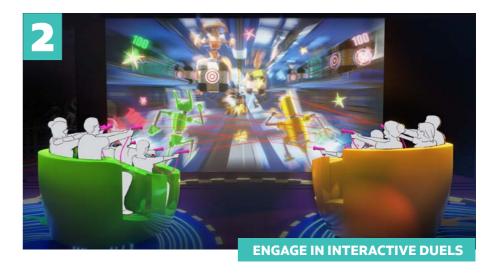

# Action league, The Interactive Revolution!

Multiple teams compete against each other up to a final winner, featuring an ultra-dynamic multi axis rotation. The competition takes place in one large room and all teams duel amongst each other, across 3 to 5 different scenes.

Winning teams compete against each other, alternating up to the final winning team.