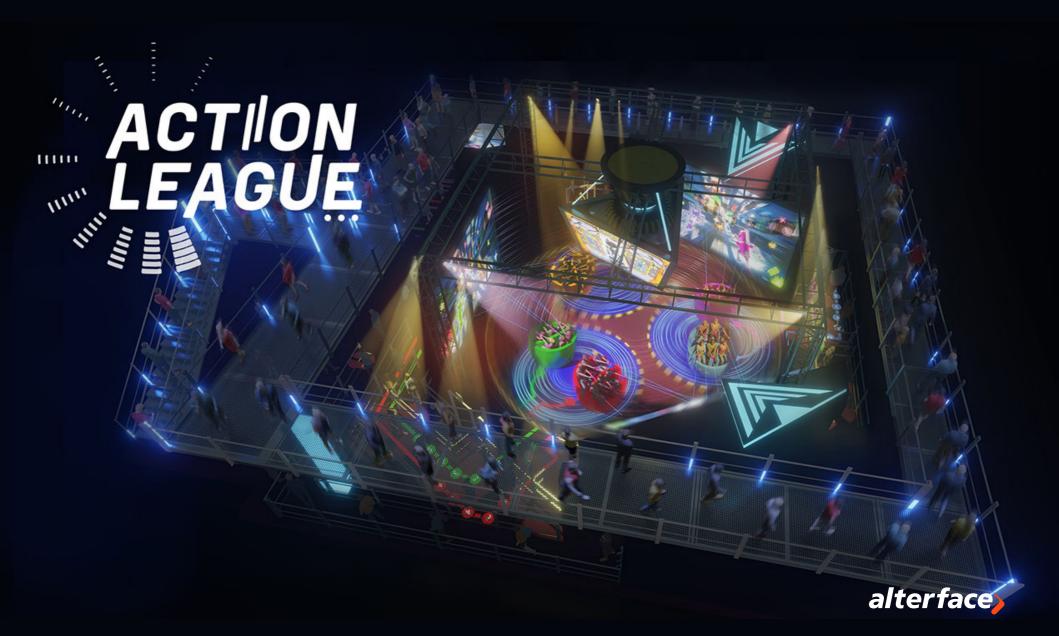

# Action league, The Interactive Revolution!

Multiple teams compete against each other up to a final winner, featuring an ultra-dynamic multi axis rotation. The competition takes place in one large room and all teams duel amongst each other, across 3 to 5 different scenes.

## **UNIQUE ADVANTAGES:**

- Tournament through duelling sessions
- High throughput on a small footprint and budget
- Stadium queueline enabling to enjoy the Interactive Show