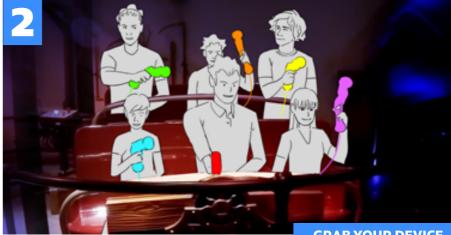

# > PRODUCT INTERACTIVE DARK RIDES

Interactive Dark Ride is the most successful product from Alterface. Vehicles will move your visitors from places to places and visitors will be able to interact with everything around them.

More intense parts of the ride can be delivered thanks to screen but the whole scenery is interactive. This high-end product is the best way to tell an interactive and immersive story.







**GRAB YOUR DEVICE** 





ENGAGE WITH THE STORY AND COMPETE



## FOR WHO?

- Theme Parks
- Owners of classic dark ride who wants to add interactivity

• FEC

### THROUGHPUT

### 420 to 800 pph

### FOOTPRINT

500 to 2500 m<sup>2</sup>

5382 to 26910 ft<sup>2</sup>

### **UNIQUE ADVANTAGES:**

- Control the story thanks to vehicles
- Blend the interactive elements in the scenery
- Onboard feedback

. . . . . . . . . . . . . . .

- Upgrade existing dark rides
- Natural way of controling the throughput of guests

### **INCLUDED IN THE PACKAGE:**

- Custom designed interactive device integrated in the vehicles
- Interaction detection system
- Image generator for classic or stereoscopic games
- Audio generator for 7.1 audio system
- Show control
- Interactive targets
- Operator panel
- Cont