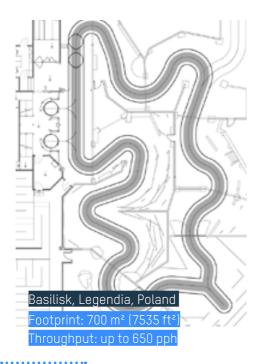

### THROUGHPUT

### 420 to 800 pph

### FOOTPRINT

500 to 2500 m<sup>2</sup>

5382 to 26910 ft<sup>2</sup>