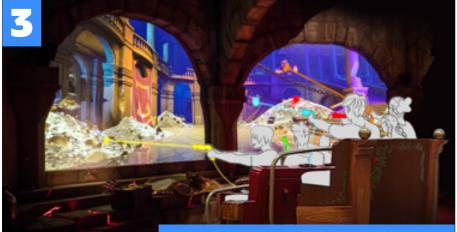

# > PRODUCT INTERACTIVE DARK RIDES

Interactive Dark Ride is the most successful product from Alterface. Vehicles will move your visitors from places to places and visitors will be able to interact with everything around them.

More intense parts of the ride can be delivered thanks to screen but the whole scenery is interactive. This high-end product is the best way to tell an interactive and immersive story.

**GRAB YOUR DEVICE** 

ENGAGE WITH THE STORY AND COMPETE