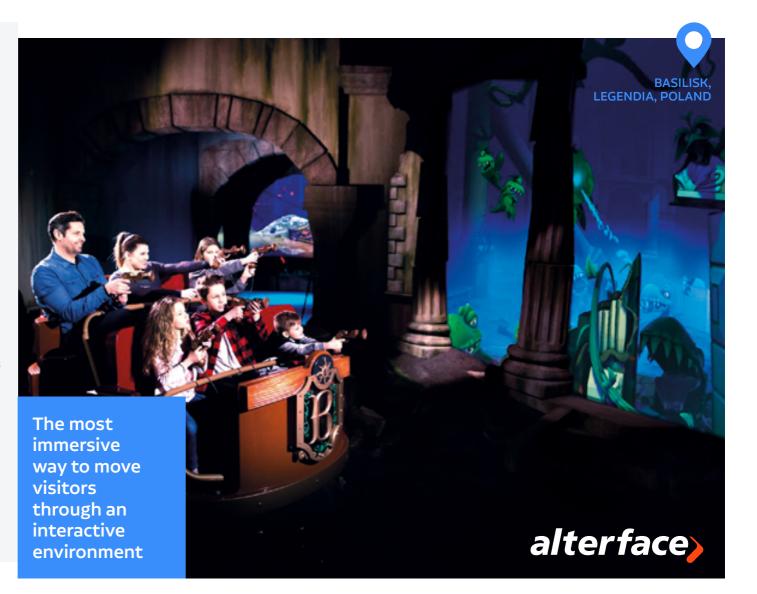

# > PRODUCT INTERACTIVE DARK RIDES

Interactive Dark Ride is the most successful product from Alterface. Vehicles will move your visitors from places to places and visitors will be able to interact with everything around them.

More intense parts of the ride can be delivered thanks to screen but the whole scenery is interactive. This high-end product is the best way to tell an interactive and immersive story.

**GRAB YOUR DEVICE** 