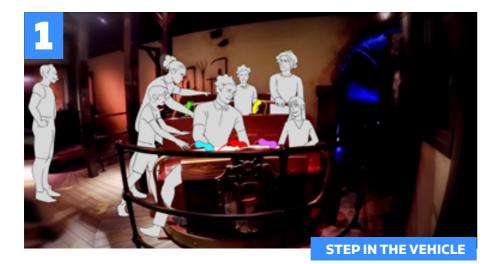

More intense parts of the ride can be delivered thanks to screen but the whole scenery is interactive. This high-end product is the best way to tell an interactive and immersive story.

**GRAB YOUR DEVICE** 