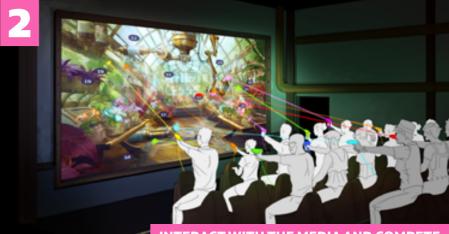

It provides action and fun thanks to the customized motion seats and all the FX included.

The best interactive and immersive group experience on a small footprint

**INTERACT WITH THE MEDIA AND COMPETE** 

#### ++ AVAILABLE OPTIONS

- Hall of fame outside of the ride
- Preshow
- Custom content
- Fog machine, Wind, Water, Stroboscope
- Doors control system
- Lighting system