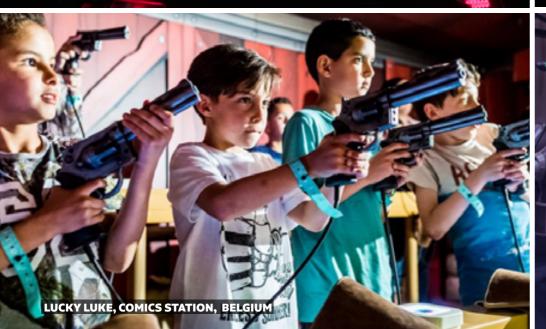

## PRODUCT INTERACTIVE **THEATRES**

The Interactive Theater is the classic of the interactive attractions invented by Alterface. This configuration offers the best immersive and interactive group experience to share with family and friends while keeping a good throughput on a small footprint.

It provides action and fun thanks to the customized motion seats and all the FX included.

The best interactive and immersive group experience on a small footprint

**INTERACT WITH THE MEDIA AND COMPETE** 

## **UNIQUE ADVANTAGES:**

- Provides a group experience
- Requires a small footprint
- Conveys a strong story

. . . . . . . . . . . . . . . . . .

. . . . . . . . . . . . . . . . . .

- Easy to renew with new media
- Can easily be duplicated to extend throughput