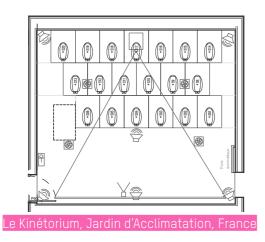

## PRODUCT INTERACTIVE **THEATRES**

The Interactive Theater is the classic of the interactive attractions invented by Alterface. This configuration offers the best immersive and interactive group experience to share with family and friends while keeping a good throughput on a small footprint.

It provides action and fun thanks to the customized motion seats and all the FX included.

The best interactive and immersive group experience on a small footprint







**INTERACT WITH THE MEDIA AND COMPETE** 







### FOR WHO?

- FEC
- Theme Parks
- Cruise Ship

### THROUGHPUT

100 TO 400 pph

### FOOTPRINT

. . . . . . . . . . . . . . . .

\_\_\_\_

40 to 150 m<sup>2</sup> 430 to 1614 ft<sup>2</sup>

## **INCLUDED IN THE PACKAGE:**

- Interactive devices
- Motion seats with LED scores display
- Image generator for classic or stereoscopic games
- 5.1 audio system
- Show control
- Operator panel
- Content from existing catalog
- In ride picture
- Projection system

#### ++ AVAILABLE OPTIONS

- Hall of fame outside of the ride
- Preshow
- Custom content
- Fog machine, Wind, Water, Stroboscope
- Doors control system
- Lighting system

# alterface

## **UNIQUE ADVANTAGES:**

- Provides a group experience
- Requires a small footprint
- Conveys a strong story

. . . . . . . . . . . . . . . . . .

. . .