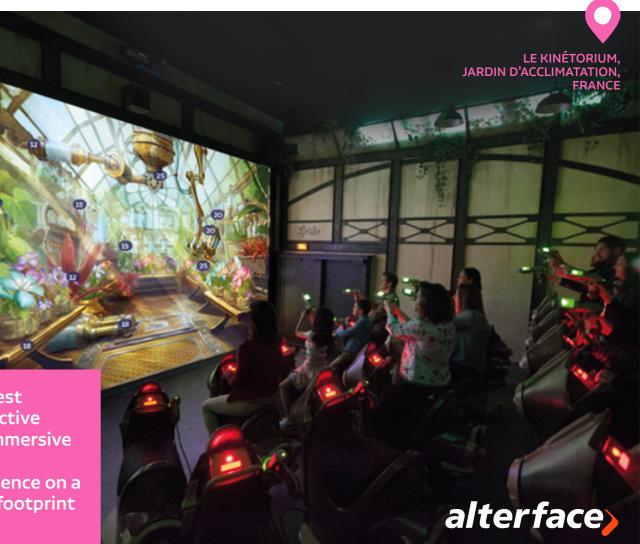

## PRODUCT INTERACTIVE **THEATRES**

The Interactive Theater is the classic of the interactive attractions invented by Alterface. This configuration offers the best immersive and interactive group experience to share with family and friends while keeping a good throughput on a small footprint.

It provides action and fun thanks to the customized motion seats and all the FX included.

The best interactive and immersive group experience on a small footprint

**INTERACT WITH THE MEDIA AND COMPETE** 

LE KINETORIUM, JARDIN D'ACCLIMATATION, FRANCE