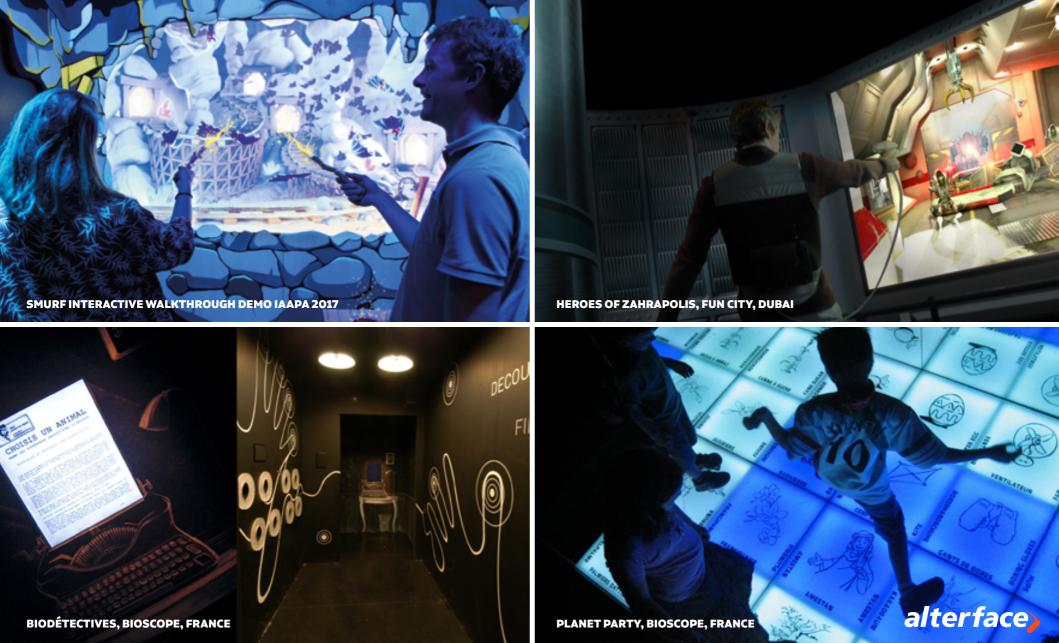

# INTERACTIVE WALKTHROUGHS

The Walkthroughs are a unique way to let your visitors evolve freely in their environment and have a personal adventure. As soon as you make this attraction interactive it becomes the perfect immersive experience where the visitor is the hero. He can make his on choices, interact with the environment...

## **UNIQUE ADVANTAGES:**

- Provides a personal experience
- Allows to touch the environment
- Provides the free choices in their adventures to the visitors
- Requires a small footprint while allowing to move in various rooms
- Can involve live actors