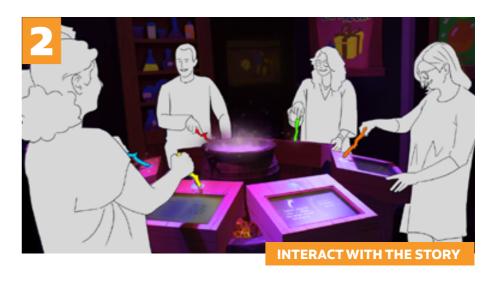

# INTERACTIVE WALKTHROUGHS

The Walkthroughs are a unique way to let your visitors evolve freely in their environment and have a personal adventure. As soon as you make this attraction interactive it becomes the perfect immersive experience where the visitor is the hero. He can make his on choices, interact with the environment...

The perfect adventure on a small footprint and small budget!