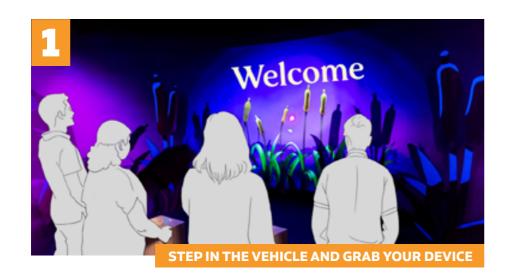

# INTERACTIVE WALKTHROUGHS

The Walkthroughs are a unique way to let your visitors evolve freely in their environment and have a personal adventure. As soon as you make this attraction interactive it becomes the perfect immersive experience where the visitor is the hero. He can make his on choices, interact with the environment...

## **UNIQUE ADVANTAGES:**

- Provides a personal experience
- Allows to touch the environment
- Provides the free choices in their adventures to the visitors
- Requires a small footprint while allowing to move in various rooms
- Can involve live actors