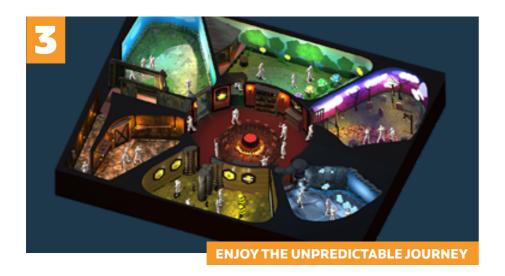

# INTERACTIVE WALKTHROUGHS

The Walkthroughs are a unique way to let your visitors evolve freely in their environment and have a personal adventure. As soon as you make this attraction interactive it becomes the perfect immersive experience where the visitor is the hero. He can make his on choices, interact with the environment...

## **UNIQUE ADVANTAGES:**

- Provides a personal experience
- Allows to touch the environment
- Provides the free choices in their adventures to the visitors
- Requires a small footprint while allowing to move in various rooms
- Can involve live actors