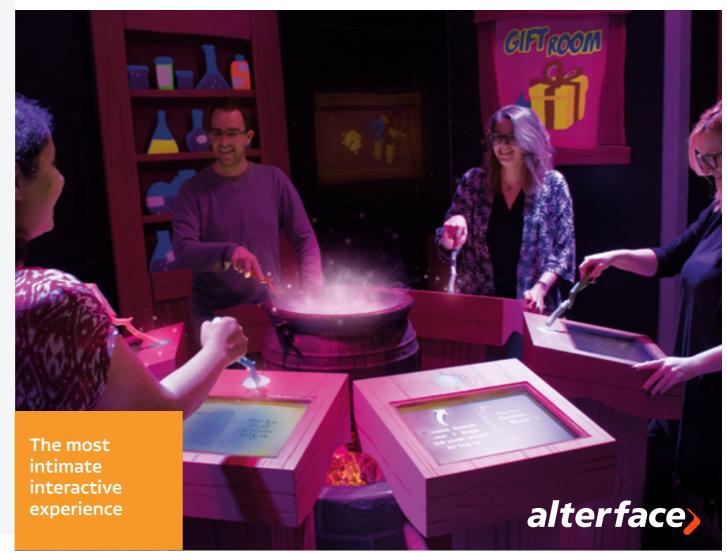

# INTERACTIVE WALKTHROUGHS

The Walkthroughs are a unique way to let your visitors evolve freely in their environment and have a personal adventure. As soon as you make this attraction interactive it becomes the perfect immersive experience where the visitor is the hero. He can make his on choices, interact with the environment...

The perfect adventure on a small footprint and small budget!

## **UNIQUE ADVANTAGES:**

- Provides a personal experience
- Allows to touch the environment
- Provides the free choices in their adventures to the visitors
- Requires a small footprint while allowing to move in various rooms
- Can involve live actors