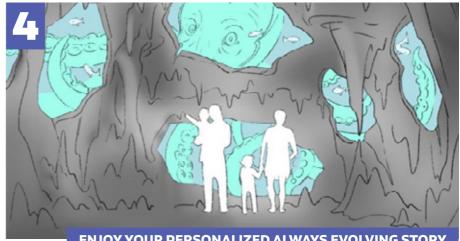

# > PRODUCT

The Wander merges multiple technologies from multiple entertainment venues in order to provide the most immersive experience ever created in theme parks. Visitors will now be able to interact everywhere in the venue: interact with live actors, solve physical puzzles, use our interactive technology to interact with virtual worlds... The visitors actions in the themed venue will change the story of your fantasy world, impact other visitors adventures... In a summary that world really exists and the visitors are part of it!

ENJOY YOUR PERSONALIZED ALWAYS EVOLVING STORY