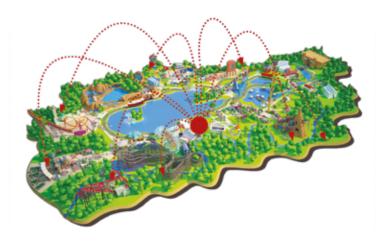

# > PRODUCT

The Wander merges multiple technologies from multiple entertainment venues in order to provide the most immersive experience ever created in theme parks. Visitors will now be able to interact everywhere in the venue: interact with live actors, solve physical puzzles, use our interactive technology to interact with virtual worlds... The visitors actions in the themed venue will change the story of your fantasy world, impact other visitors adventures... In a summary that world really exists and the visitors are part of it!