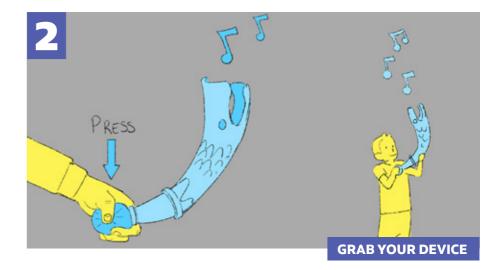

# > PRODUCT

The Wander merges multiple technologies from multiple entertainment venues in order to provide the most immersive experience ever created in theme parks. Visitors will now be able to interact everywhere in the venue: interact with live actors, solve physical puzzles, use our interactive technology to interact with virtual worlds... The visitors actions in the themed venue will change the story of your fantasy world, impact other visitors adventures... In a summary that world really exists and the visitors are part of it!

ENJOY YOUR PERSONALIZED ALWAYS EVOLVING STORY