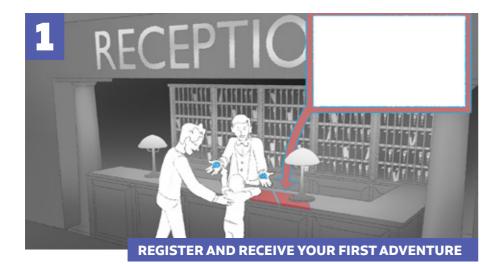

# > PRODUCT

The Wander merges multiple technologies from multiple entertainment venues in order to provide the most immersive experience ever created in theme parks. Visitors will now be able to interact everywhere in the venue: interact with live actors, solve physical puzzles, use our interactive technology to interact with virtual worlds... The visitors actions in the themed venue will change the story of your fantasy world, impact other visitors adventures... In a summary that world really exists and the visitors are part of it!