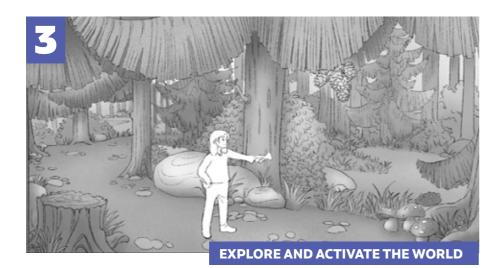

# > PRODUCT

The Wander merges multiple technologies from multiple entertainment venues in order to provide the most immersive experience ever created in theme parks. Visitors will now be able to interact everywhere in the venue: interact with live actors, solve physical puzzles, use our interactive technology to interact with virtual worlds... The visitors actions in the themed venue will change the story of your fantasy world, impact other visitors adventures... In a summary that world really exists and the visitors are part of it!