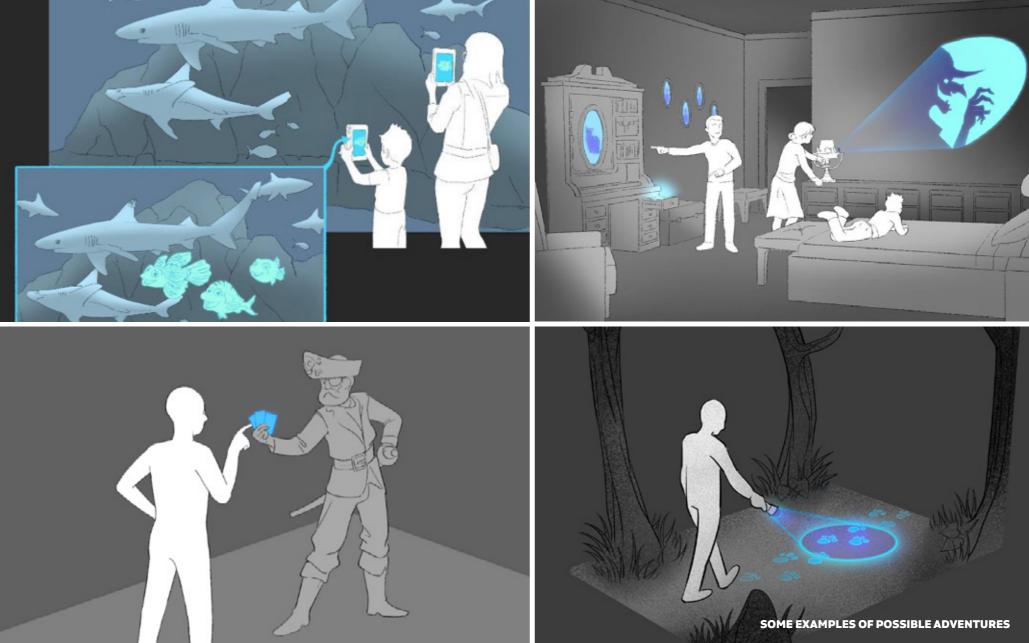

# > PRODUCT

The Wander merges multiple technologies from multiple entertainment venues in order to provide the most immersive experience ever created in theme parks. Visitors will now be able to interact everywhere in the venue: interact with live actors, solve physical puzzles, use our interactive technology to interact with virtual worlds... The visitors actions in the themed venue will change the story of your fantasy world, impact other visitors adventures... In a summary that world really exists and the visitors are part of it!

## **UNIQUE ADVANTAGES:**

. . . . . . . . . . . . . . . .

- Personalized stories for each visitor
- Stories continue over multiple days and are designed to encourage visitors to return and extend their stay.
- Interactivity can be installed everywhere even in hotels or shops.
- The Adventures offered to the visitors can manage groups and even require multiple visitors to synchronize their actions for some special Adventures
- The software suite allows the design team to extend the adventures
- The stations can be installed by phase in order to spread the investment
- Possibility to have personalized merchandising linked to the personal stories